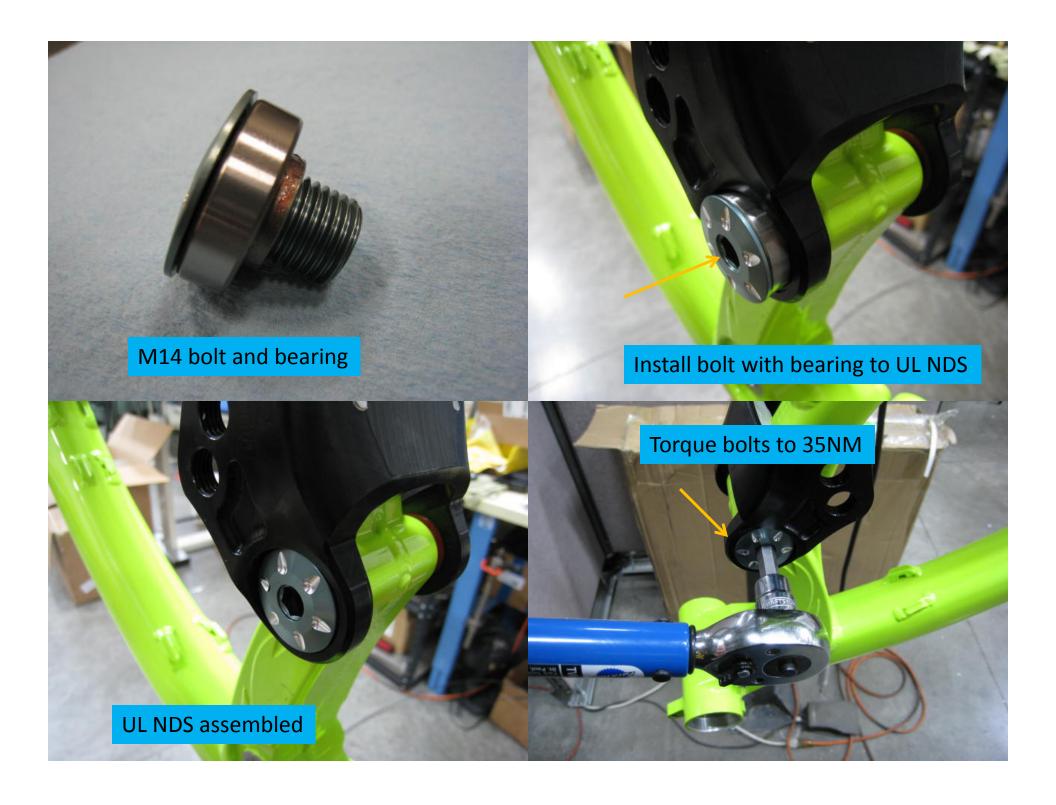

# Torque bolts to 35NM

Apply blue loctite 243to Threads in FT

Install DS M14 bolt

UL NDS before assembly

Completely coat bearing bore with with green loctite 609

### Torque bolts to 35NM

LL NDS completely assembled