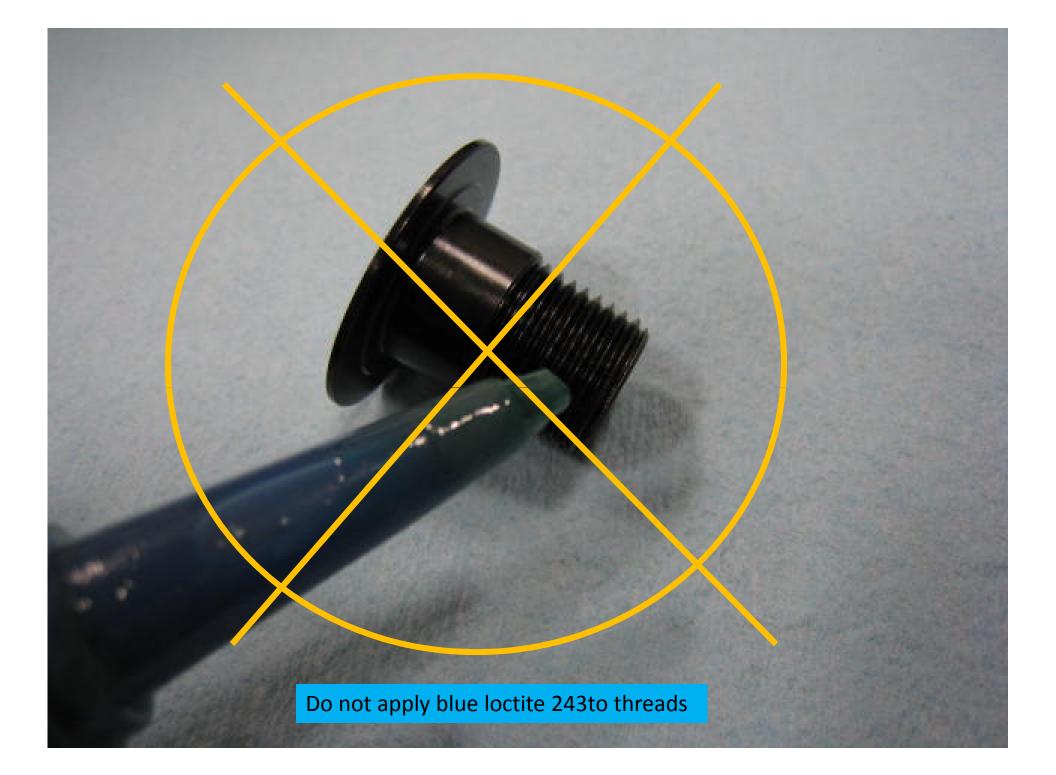

r on DS of FT

Assemble M16 bolt, bearing, and spacer

LL NDS before assembly

Completely coat bearing bore with with green loctite 609

Indicator mark located to FT on NDS



# Torque bolts to 35NM



Apply blue loctite 243to Threads in FT

Install DS M14 bolt

UL NDS before assembly

Completely coat bearing bore with with green loctite 609







#### Install method for 1st M14 bolt

Torque bolts to 35NM

WEIN BERG WING IN

Install method for 2nd M14 bolt



Clevis pin installs from the bottom



Apply blue loctite 243to Threads in RT

## Install M16 bolt and spacer DS

LL NDS before assembly

Assemble M16 bolt, bearing, and spacer

Completely coat bearing bore with with green loctite 609

Install bolt, bearing, and spacer to NDS

### Torque bolts to 35NM

LL NDS completely assembled