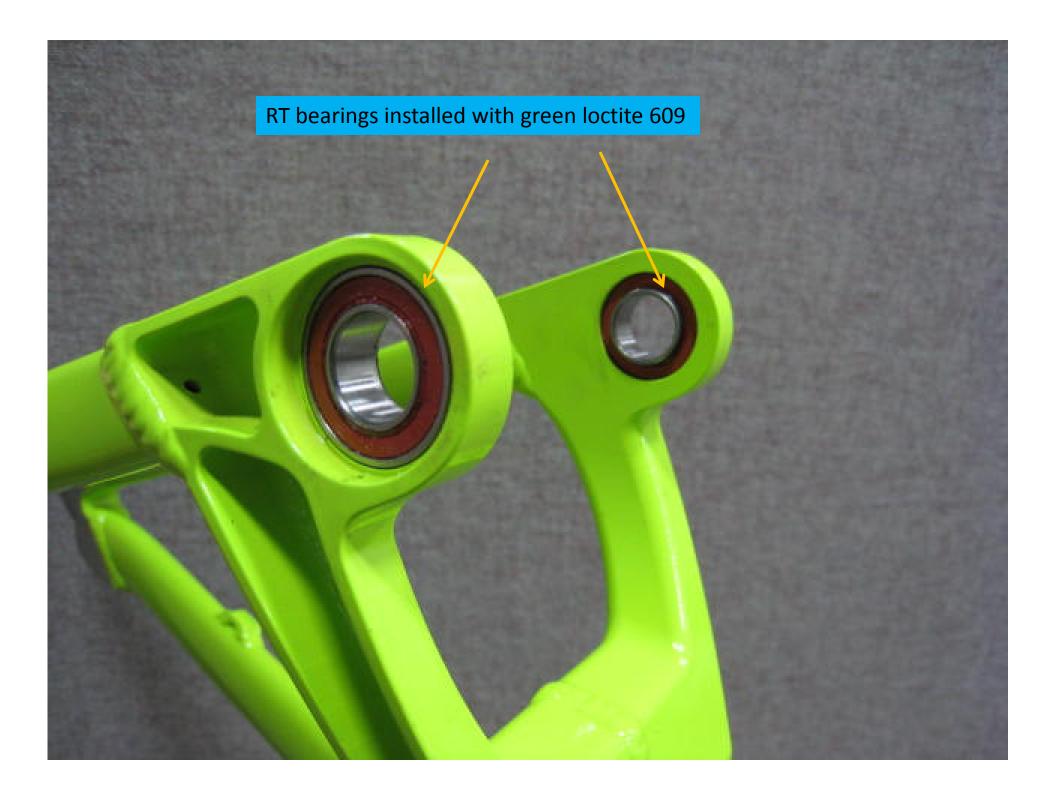

**Only DS bearings** installed with green loctite 609 Before assembly

NDS bearings installed at time of assembly

LL indicator mark faces to FT on the NDS