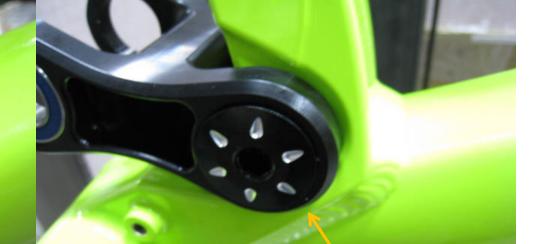

**Only DS bearings** installed with green loctite 609 Before assembly

NDS bearings installed at time of assembly

LL indicator mark faces to FT on the NDS

#### Apply blue loctite 243 to Threads in FT



## Install M16 bolt with spacer on DS of FT

Assemble M16 bolt, bearing, and spacer

LL NDS before assembly

Completely coat bearing bore with with green loctite 609

Indicator mark located to FT on NDS



# Torque bolts to 35NM



Apply blue loctite 243to Threads in FT

Install DS M14 bolt

UL NDS before assembly

Completely coat bearing bore with with green loctite 609







#### Install method for 1st M14 bolt

Torque bolts to 35NM

WEIN BERG WING IN

Install method for 2nd M14 bolt



Clevis pin installs from the bottom



Apply blue loctite 243to Threads in RT

## Install M16 bolt and spacer DS

LL NDS before assembly

Assemble M16 bolt, bearing, and spacer

Completely coat bearing bore with with green loctite 609

Install bolt, bearing, and spacer to NDS

### Torque bolts to 35NM