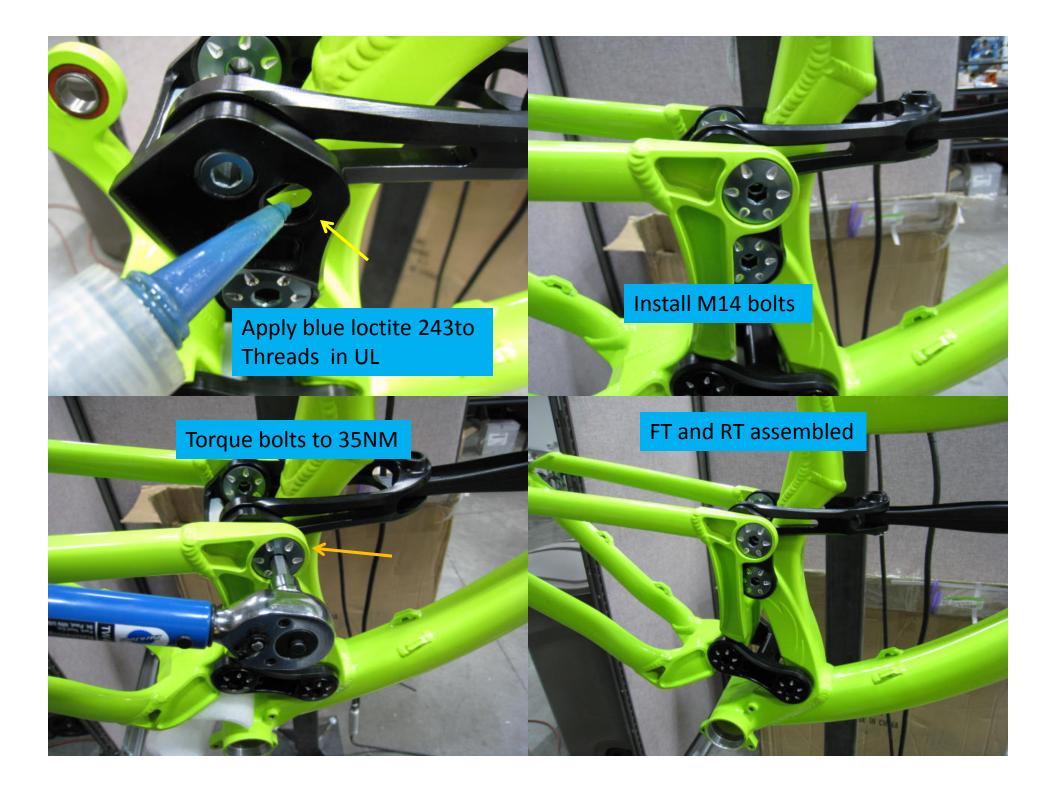

# Torque bolts to 35NM

Apply blue loctite 243to Threads in FT

Install DS M14 bolt

UL NDS before assembly

Completely coat bearing bore with with green loctite 609

#### Install method for 1st M14 bolt

Torque bolts to 35NM

WEIN BERG WING IN

Install method for 2nd M14 bolt

Clevis pin installs from the bottom

Apply blue loctite 243to Threads in RT