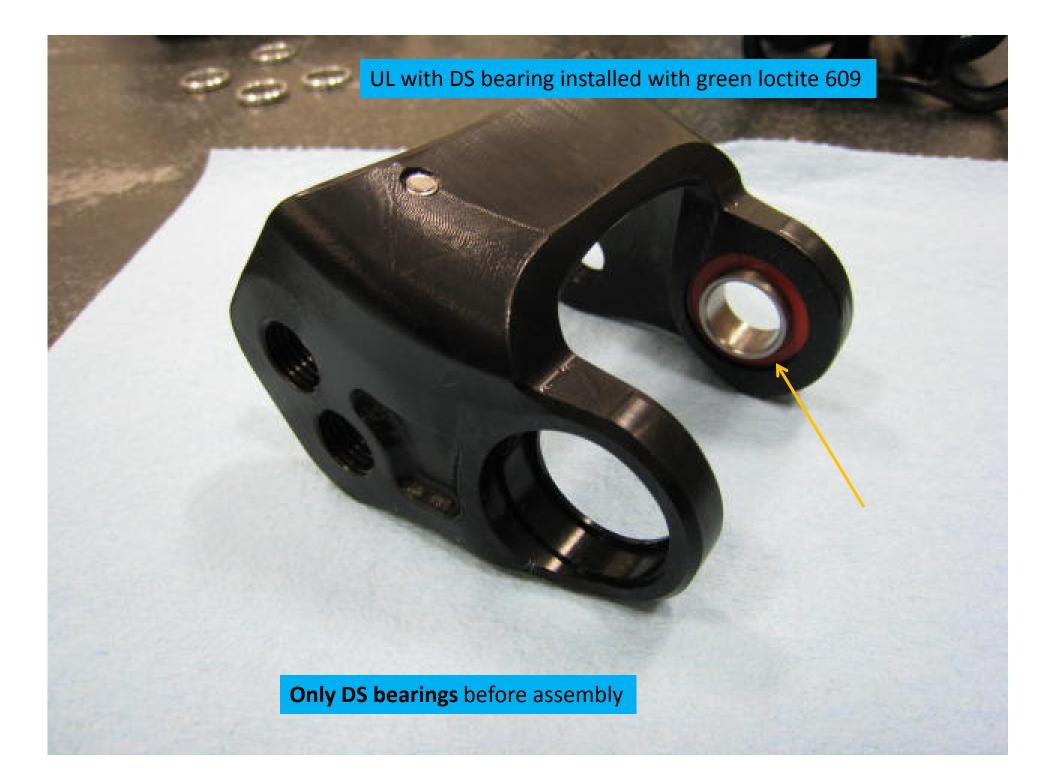

**Only DS bearings** installed with green loctite 609 Before assembly

NDS bearings installed at time of assembly

LL indicator mark faces to FT on the NDS