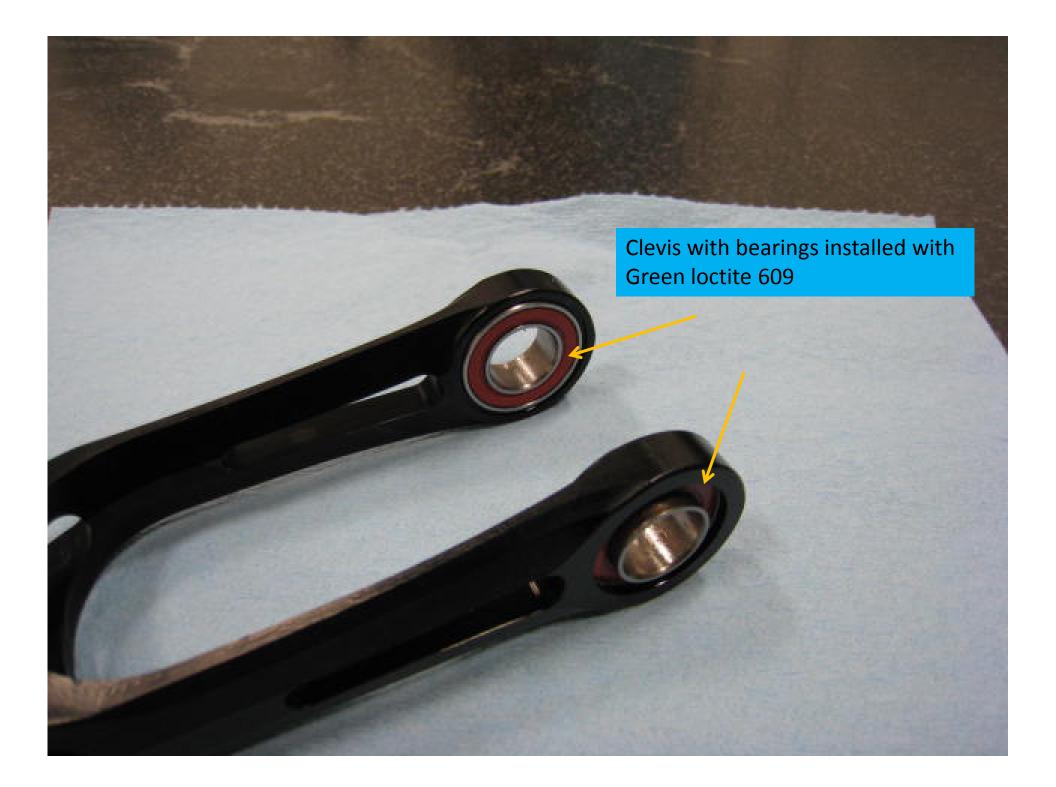

**Only DS bearings** installed with green loctite 609 Before assembly

NDS bearings installed at time of assembly

LL indicator mark faces to FT on the NDS

#### Apply blue loctite 243 to Threads in FT



## Install M16 bolt with spacer on DS of FT

Assemble M16 bolt, bearing, and spacer

LL NDS before assembly

Completely coat bearing bore with with green loctite 609

Indicator mark located to FT on NDS



# Torque bolts to 35NM



Apply blue loctite 243to Threads in FT

Install DS M14 bolt

UL NDS before assembly

Completely coat bearing bore with with green loctite 609







#### Install method for 1st M14 bolt

Torque bolts to 35NM

WEIN BERG WING IN

Install method for 2nd M14 bolt



Clevis pin installs from the bottom



Apply blue loctite 243to Threads in RT

## Install M16 bolt and spacer DS

LL NDS before assembly

Assemble M16 bolt, bearing, and spacer

Completely coat bearing bore with with green loctite 609

Install bolt, bearing, and spacer to NDS

### Torque bolts to 35NM

LL NDS completely assembled